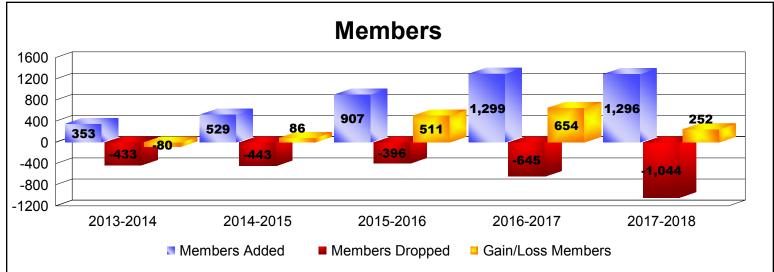

District 307 A2

As of June 2018 Cumulative

| Year      | New<br>Clubs | Dropped<br>Clubs | Gain/<br>Loss<br>Clubs | New<br>Members | Charter<br>Members | Reinstate<br>Members | Transfer<br>Members | Total<br>Member<br>Added | Total<br>Members<br>Dropped | Gain/<br>Loss<br>Members |
|-----------|--------------|------------------|------------------------|----------------|--------------------|----------------------|---------------------|--------------------------|-----------------------------|--------------------------|
| 2013-2014 | 4            | -4               | 0                      | 194            | 114                | 40                   | 5                   | 353                      | -433                        | -80                      |
| 2014-2015 | 5            | -6               | -1                     | 359            | 155                | 13                   | 2                   | 529                      | -443                        | 86                       |
| 2015-2016 | 21           | -2               | 19                     | 388            | 473                | 38                   | 8                   | 907                      | -396                        | 511                      |
| 2016-2017 | 16           | -2               | 14                     | 796            | 444                | 54                   | 5                   | 1299                     | -645                        | 654                      |
| 2017-2018 | 11           | -2               | 9                      | 793            | 419                | 65                   | 19                  | 1296                     | -1044                       | 252                      |
| Average   | 11           | -3               | 8                      | 506            | 321                | 42                   | 8                   | 877                      | -592                        | 285                      |