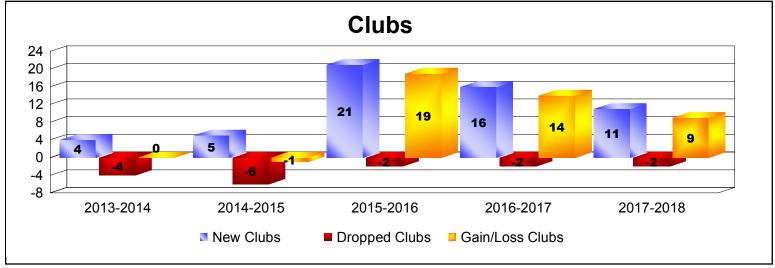

District 307 A2

As of June 2018 Cumulative

| Year      | New<br>Clubs | Dropped<br>Clubs | Gain/<br>Loss<br>Clubs | New<br>Members | Charter<br>Members | Reinstate<br>Members | Transfer<br>Members | Total<br>Member<br>Added | Total<br>Members<br>Dropped | Gain/<br>Loss<br>Members |
|-----------|--------------|------------------|------------------------|----------------|--------------------|----------------------|---------------------|--------------------------|-----------------------------|--------------------------|
| 2013-2014 | 4            | -4               | 0                      | 194            | 114                | 40                   | 5                   | 353                      | -433                        | -80                      |
| 2014-2015 | 5            | -6               | -1                     | 359            | 155                | 13                   | 2                   | 529                      | -443                        | 86                       |
| 2015-2016 | 21           | -2               | 19                     | 388            | 473                | 38                   | 8                   | 907                      | -396                        | 511                      |
| 2016-2017 | 16           | -2               | 14                     | 796            | 444                | 54                   | 5                   | 1299                     | -645                        | 654                      |
| 2017-2018 | 11           | -2               | 9                      | 793            | 419                | 65                   | 19                  | 1296                     | -1044                       | 252                      |
| Average   | 11           | -3               | 8                      | 506            | 321                | 42                   | 8                   | 877                      | -592                        | 285                      |